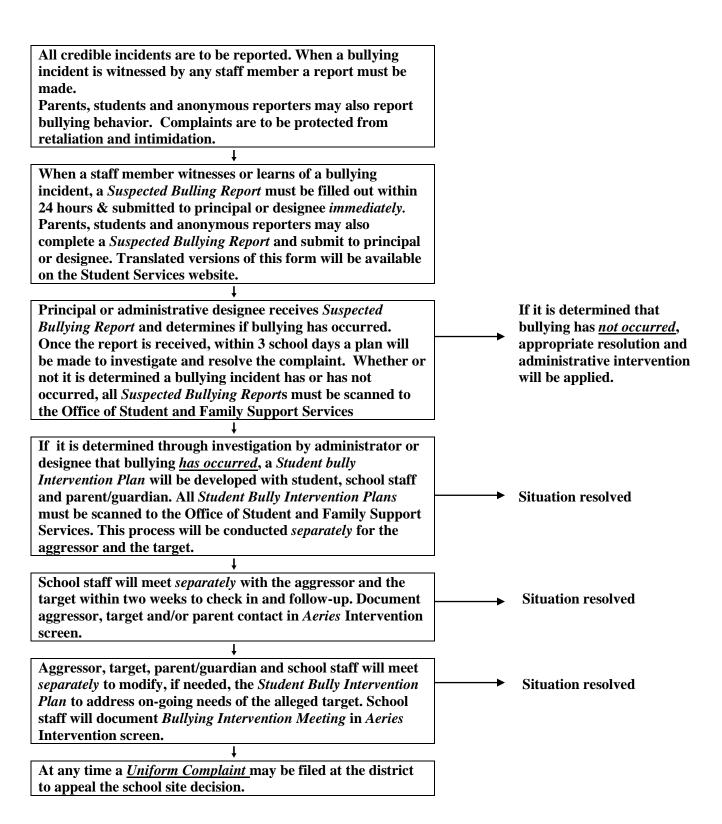

|                    |  |
| Parents/guardians contacted- Date:      Other:                                                                                                   |                       | □ Parents/guardians contacted – Date:<br>□ Other: |                      |                    |  |
| Administrator/Designee Signature:                                                                                                                |                       |                                                   | Date:                |                    |  |

Administrator: Please send copy of 1) Suspected Bullying Report form 2) Student Bully Intervention Plan to Lisa Guillen, Director of Student and Family Support Services



## **AB 9 Bullying Investigation Process**





## Washington Unified School District <u>Student Bully Intervention Plan</u>

Complete this form with either the aggressor or the target involved in the bullying incident.

| Date of Incident(s):                                                               | School:                      |                                  |
|------------------------------------------------------------------------------------|------------------------------|----------------------------------|
| Name of Student:                                                                   | □ Target                     | □ Aggressor                      |
| In order to be safe and keep others safe at school, you will:                      |                              |                                  |
| 1